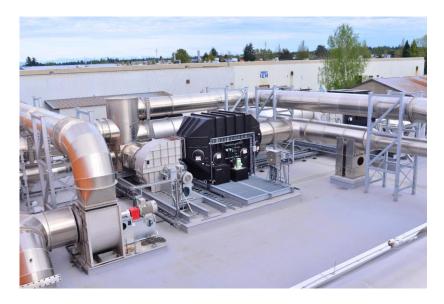

Stations)

#### **Examples of DFBO 25-Year Contracts**

- Barnsley, Doncaster & Rotherham MBT and AD annual tonnage = 224k Tonnes
- Cumbria County 2 MBT and Transfer Stations annual tonnage = 191k Tonnes
- Derby City and Derbyshire Council MBT and Gasification annual tonnage = 337k Tonnes
- East London Waste Authority 2 MBT and Transfer Stations annual tonnage = 445k Tonnes
- Wakefield MRF, AD, Autoclave, IVC annual tonnage = 175k Tonnes
- Dumfries and Gallaway Council MBT and Transfer Stations annual tonnage = 87k Tonnes

### **Renewi Canadian Operations (Orgaworld)**



London Ontario (2007) 150,000 T per year composting operation



Ottawa (2009) 100,000 T per year composting operation



Surrey - (2017)
115,000 T per year AD and composting operation



## **SBF Odour Abatement**







#### **Odour Control - SCADA**





### **Shredder – uniform size**







## **Tunnel processing**









#### **Tunnel SCADA**





## **Screening Line – 5 waste streams**







## **Biogas generation**







## Questions?