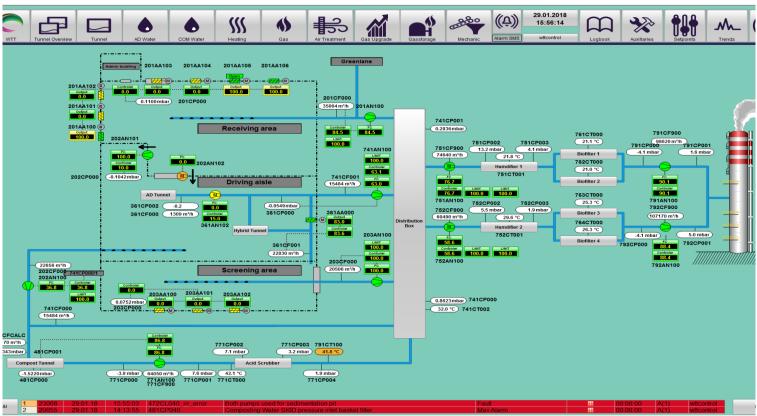

25-Year Contracts**

- Barnsley, Doncaster & Rotherham MBT and AD annual tonnage = 224k Tonnes
- Cumbria County 2 MBT and Transfer Stations annual tonnage = 191k Tonnes
- Derby City and Derbyshire Council MBT and Gasification annual tonnage = 337k Tonnes
- East London Waste Authority 2 MBT and Transfer Stations annual tonnage = 445k Tonnes
- Wakefield MRF, AD, Autoclave, IVC annual tonnage = 175k Tonnes
- Dumfries and Gallaway Council MBT and Transfer Stations annual tonnage = 87k Tonnes

### **Renewi Canadian Operations (Orgaworld)**



London Ontario (2007) 150,000 T per year composting operation



Ottawa (2009) 100,000 T per year composting operation



Surrey - (2017)
115,000 T per year AD and composting operation



## **SBF Odour Abatement**







#### **Odour Control - SCADA**





### **Shredder – uniform size**







## **Tunnel processing**









#### **Tunnel SCADA**





## **Screening Line – 5 waste streams**







## **Biogas generation**







## Questions?