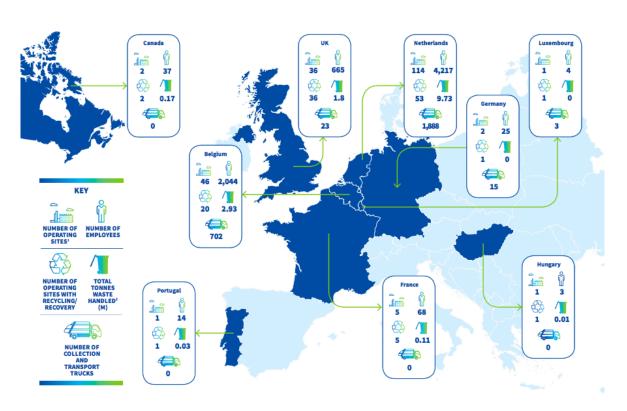

### Renewi – Operations in 9 countries

- 15 MT of waste handled
- 90% recyling and recovery rate
- 3 MT of carbon avoidance

<sup>1.</sup> Active operating sites; does not include offices and other non-operational sites

<sup>2.</sup> Waste handled is for waste accepted by site only, and does not include waste simply collected or transported

<sup>3.</sup> Total number of operations exceeds total number of sites. This is because some sites have multiple operations on them which report to different operating divisions