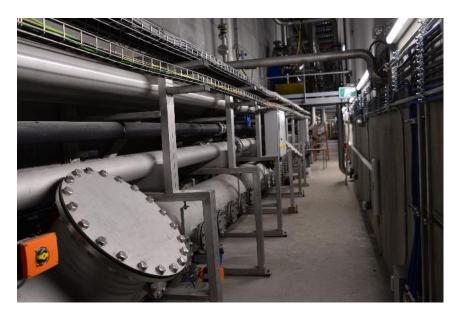

City and Derbyshire Council MBT and Gasification annual tonnage = 337k Tonnes
- East London Waste Authority 2 MBT and Transfer Stations annual tonnage = 445k Tonnes
- Wakefield MRF, AD, Autoclave, IVC annual tonnage = 175k Tonnes
- Dumfries and Gallaway Council MBT and Transfer Stations annual tonnage = 87k Tonnes

### **Renewi Canadian Operations (Orgaworld)**



London Ontario (2007) 150,000 T per year composting operation



Ottawa (2009) 100,000 T per year composting operation



Surrey - (2017)
115,000 T per year AD and composting operation



## **SBF Odour Abatement**







#### **Odour Control - SCADA**





### **Shredder – uniform size**







## **Tunnel processing**









#### **Tunnel SCADA**





## **Screening Line – 5 waste streams**







## **Biogas generation**







## Questions?