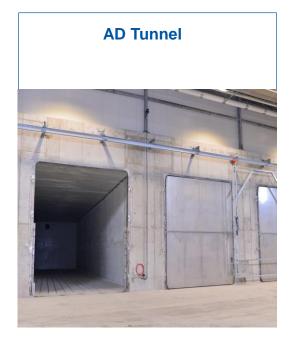

ual tonnage = 224k Tonnes
- Cumbria County 2 MBT and Transfer Stations annual tonnage = 191k Tonnes
- Derby City and Derbyshire Council MBT and Gasification annual tonnage = 337k Tonnes
- East London Waste Authority 2 MBT and Transfer Stations annual tonnage = 445k Tonnes
- Wakefield MRF, AD, Autoclave, IVC annual tonnage = 175k Tonnes
- Dumfries and Gallaway Council MBT and Transfer Stations annual tonnage = 87k Tonnes

### **Renewi Canadian Operations (Orgaworld)**



London Ontario (2007) 150,000 T per year composting operation



Ottawa (2009) 100,000 T per year composting operation



Surrey - (2017)
115,000 T per year AD and composting operation



## **SBF Odour Abatement**







#### **Odour Control - SCADA**





### **Shredder – uniform size**







## **Tunnel processing**









#### **Tunnel SCADA**





## **Screening Line – 5 waste streams**







## **Biogas generation**







## Questions?