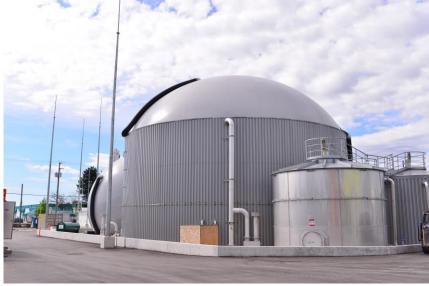

ty and Derbyshire Council MBT and Gasification annual tonnage = 337k Tonnes
- East London Waste Authority 2 MBT and Transfer Stations annual tonnage = 445k Tonnes
- Wakefield MRF, AD, Autoclave, IVC annual tonnage = 175k Tonnes
- Dumfries and Gallaway Council MBT and Transfer Stations annual tonnage = 87k Tonnes

### **Renewi Canadian Operations (Orgaworld)**



London Ontario (2007) 150,000 T per year composting operation



Ottawa (2009) 100,000 T per year composting operation



Surrey - (2017)
115,000 T per year AD and composting operation



## **SBF Odour Abatement**







#### **Odour Control - SCADA**





### **Shredder – uniform size**







## **Tunnel processing**









#### **Tunnel SCADA**





## **Screening Line – 5 waste streams**







## **Biogas generation**







## Questions?