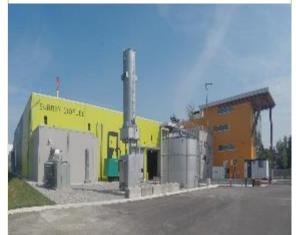

te and Recycling Centres (Transfer Stations)

#### **Examples of DFBO 25-Year Contracts**

- Barnsley, Doncaster & Rotherham MBT and AD annual tonnage = 224k Tonnes
- Cumbria County 2 MBT and Transfer Stations annual tonnage = 191k Tonnes
- Derby City and Derbyshire Council MBT and Gasification annual tonnage = 337k Tonnes
- East London Waste Authority 2 MBT and Transfer Stations annual tonnage = 445k Tonnes
- Wakefield MRF, AD, Autoclave, IVC annual tonnage = 175k Tonnes
- Dumfries and Gallaway Council MBT and Transfer Stations annual tonnage = 87k Tonnes

### **Renewi Canadian Operations (Orgaworld)**



London Ontario (2007) 150,000 T per year composting operation



Ottawa (2009) 100,000 T per year composting operation



Surrey - (2017)
115,000 T per year AD and composting operation



## **SBF Odour Abatement**







#### **Odour Control - SCADA**





### **Shredder – uniform size**







## **Tunnel processing**









#### **Tunnel SCADA**





## **Screening Line – 5 waste streams**







## **Biogas generation**







## Questions?