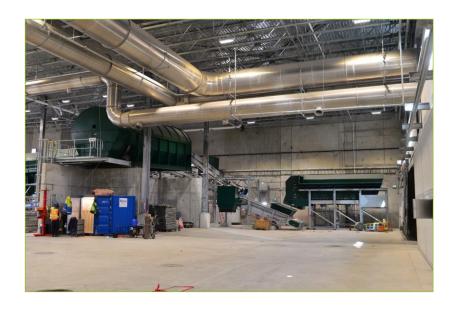

er Stations)

#### **Examples of DFBO 25-Year Contracts**

- Barnsley, Doncaster & Rotherham MBT and AD annual tonnage = 224k Tonnes
- Cumbria County 2 MBT and Transfer Stations annual tonnage = 191k Tonnes
- Derby City and Derbyshire Council MBT and Gasification annual tonnage = 337k Tonnes
- East London Waste Authority 2 MBT and Transfer Stations annual tonnage = 445k Tonnes
- Wakefield MRF, AD, Autoclave, IVC annual tonnage = 175k Tonnes
- Dumfries and Gallaway Council MBT and Transfer Stations annual tonnage = 87k Tonnes

### **Renewi Canadian Operations (Orgaworld)**



London Ontario (2007) 150,000 T per year composting operation



Ottawa (2009) 100,000 T per year composting operation



Surrey - (2017)
115,000 T per year AD and composting operation



## **SBF Odour Abatement**







#### **Odour Control - SCADA**





### **Shredder – uniform size**







## **Tunnel processing**









#### **Tunnel SCADA**





## **Screening Line – 5 waste streams**







## **Biogas generation**







## Questions?