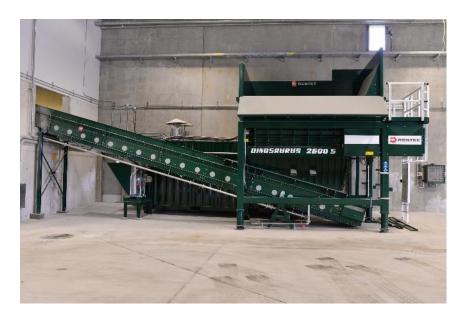

aster & Rotherham MBT and AD annual tonnage = 224k Tonnes
- Cumbria County 2 MBT and Transfer Stations annual tonnage = 191k Tonnes
- Derby City and Derbyshire Council MBT and Gasification annual tonnage = 337k Tonnes
- East London Waste Authority 2 MBT and Transfer Stations annual tonnage = 445k Tonnes
- Wakefield MRF, AD, Autoclave, IVC annual tonnage = 175k Tonnes
- Dumfries and Gallaway Council MBT and Transfer Stations annual tonnage = 87k Tonnes

### **Renewi Canadian Operations (Orgaworld)**



London Ontario (2007) 150,000 T per year composting operation



Ottawa (2009) 100,000 T per year composting operation



Surrey - (2017)
115,000 T per year AD and composting operation



## **SBF Odour Abatement**







#### **Odour Control - SCADA**





### **Shredder – uniform size**







## **Tunnel processing**









#### **Tunnel SCADA**





## **Screening Line – 5 waste streams**







## **Biogas generation**







## Questions?