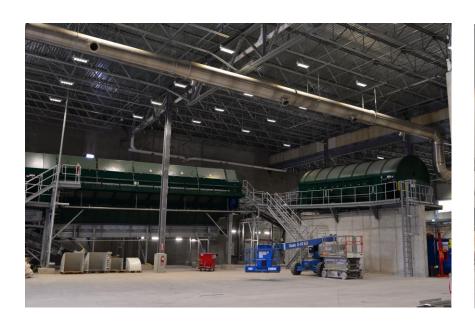

l tonnage = 191k Tonnes
- Derby City and Derbyshire Council MBT and Gasification annual tonnage = 337k Tonnes
- East London Waste Authority 2 MBT and Transfer Stations annual tonnage = 445k Tonnes
- Wakefield MRF, AD, Autoclave, IVC annual tonnage = 175k Tonnes
- Dumfries and Gallaway Council MBT and Transfer Stations annual tonnage = 87k Tonnes

### **Renewi Canadian Operations (Orgaworld)**



London Ontario (2007) 150,000 T per year composting operation



Ottawa (2009) 100,000 T per year composting operation



Surrey - (2017)
115,000 T per year AD and composting operation



## **SBF Odour Abatement**







#### **Odour Control - SCADA**





### **Shredder – uniform size**







## **Tunnel processing**









#### **Tunnel SCADA**





## **Screening Line – 5 waste streams**







## **Biogas generation**







## Questions?