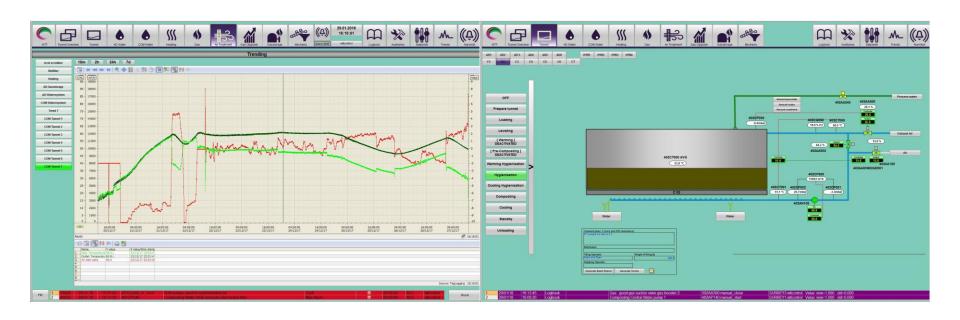

bria County 2 MBT and Transfer Stations annual tonnage = 191k Tonnes
- Derby City and Derbyshire Council MBT and Gasification annual tonnage = 337k Tonnes
- East London Waste Authority 2 MBT and Transfer Stations annual tonnage = 445k Tonnes
- Wakefield MRF, AD, Autoclave, IVC annual tonnage = 175k Tonnes
- Dumfries and Gallaway Council MBT and Transfer Stations annual tonnage = 87k Tonnes

### **Renewi Canadian Operations (Orgaworld)**



London Ontario (2007) 150,000 T per year composting operation



Ottawa (2009) 100,000 T per year composting operation



Surrey - (2017)
115,000 T per year AD and composting operation



## **SBF Odour Abatement**







#### **Odour Control - SCADA**





### **Shredder – uniform size**







## **Tunnel processing**









#### **Tunnel SCADA**





## **Screening Line – 5 waste streams**







## **Biogas generation**







## Questions?