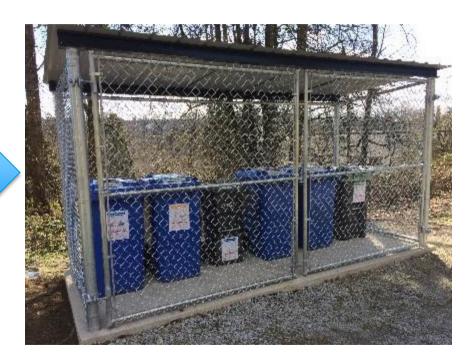

### **Redesigned Enclosure**

- Transparent
- Ventilation
- Easy to clean
- Inexpensive
- Easy to maintain