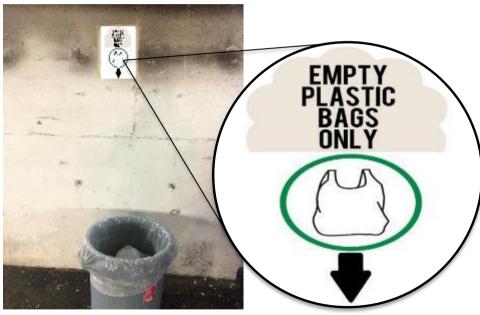

# Diversion of Soft Plastic From Recycling and Organic Bins

Pilot @ Doug Drummond

#### **Before**

Soft Plastic Contamination in Recycling and Organics Bins