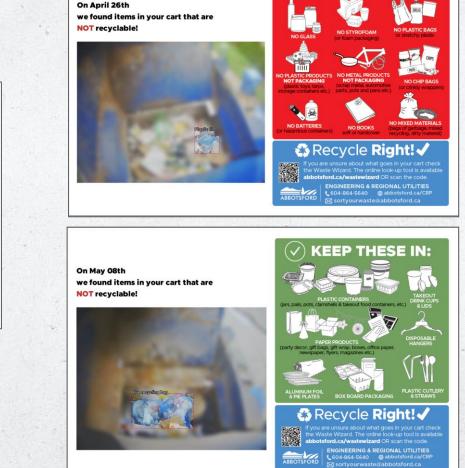

storage containers, etc.

We found items in your recycling cart that are NOT acceptable.

Only include accepted items to help ensure materials can be effectively recycled

Be a better recycler with Recycle Coach, download the app for free today

No Metal Products Not Packaging

No Clothes.

Shoes or Textiles

crap metal, automotive (bags or garbage, mixed recycling, dirty material) sto

**X Keep These Out** 

No Books

(soft or hardcover)

No Glass

No Flexible Plastics

(crinkly wranners, stretchy plastic, etc.

No Batteries

The Central Okanagan's curbside recycling program will soon test artificial intelligence (AI) technology to improve overall waste diversion efforts by detecting when the wrong material lands in your recycling cart - and letting you know about it in real time.