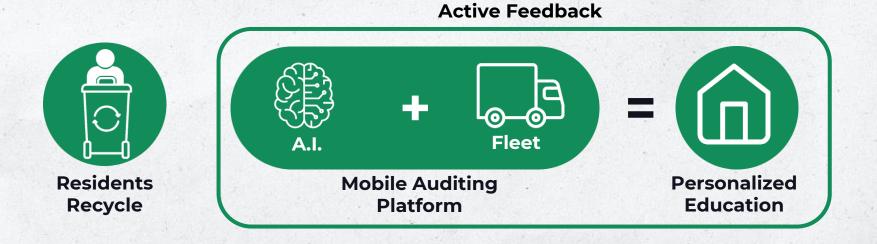

# Reduce time, money & resources spent on waste audits Artificial Intelligence (A.I.) to detect contamination from each household