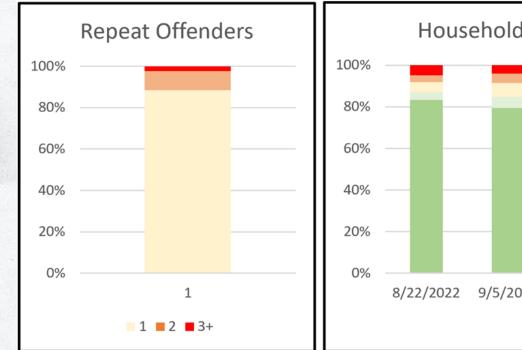

|







# Leduc



#### How can I improve?

We love that you're composting with us! However on October 12th we noticed you placed the following item(s) in your green bin:



The item(s) highlighted above cause issues during composting and can't be placed in your green bin.

For more information, contact the Eco-Smart hotline at 780-980-7107 or email us at ecosmart@leduc.ca



#### Acceptable Compost Items

 Ashes (cooled)
 Meat & Bones

 Branches 1cm dia. or less
 Sauces & Spreads

 Yard Waste
 Shredded Paper

 Coffee Grounds & Filters
 Greasy Pizza Boxes

 Dairy Products & Eggs
 Soiled Paper Plates

 Fuit & Vegetables
 Soiled Paper



PLASTIC BAGS POP BOTTLES

## Leduc

Dear: Resident at <address>

.

Subject: Organics Inspection Program

The City of Leduc is running an organics inspection pr