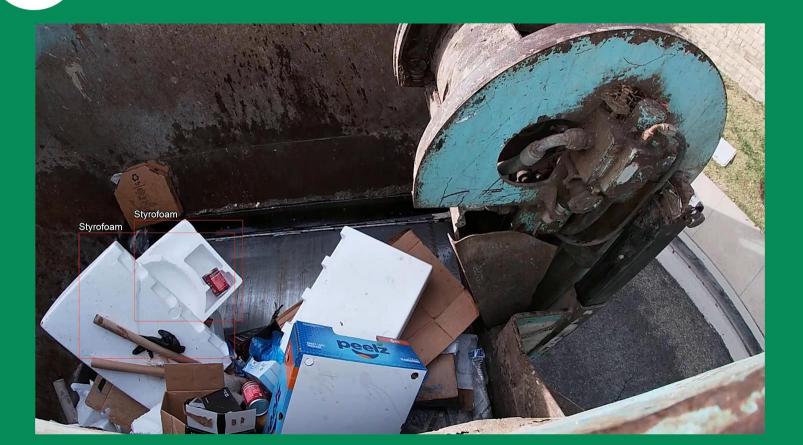

# Reduce time, money & resources spent on waste audits Artificial Intelligence (A.I.) to detect contamination from each household