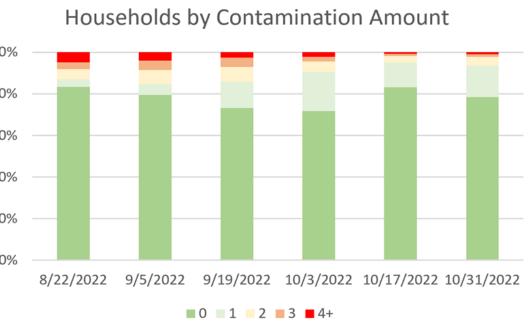

|







# Leduc



#### How can I improve?

We love that you're composting with us! However on October 12th we noticed you placed the following item(s) in your green bin:



The item(s) highlighted above cause issues during composting and can't be placed in your green bin.

For more information, contact the Eco-Smart hotline at 780-980-7107 or email us at ecosmart@leduc.ca



#### Acceptable Compost Items

 Ashes (cooled)
 Meat & Bones

 Branches 1cm dia. or less
 Sauces & Spreads

 Yard Waste
 Shredded Paper

 Coffee Grounds & Filters
 Greasy Pizza Boxes

 Dairy Products & Eggs
 Soiled Paper Plates

 Fuit & Vegetables
 Soiled Paper



PLASTIC BAGS POP BOTTLES

## Leduc

Dear: Resident at <address>

.

Subject: Organics Inspection Program

The City of Leduc is running an organics inspection prog