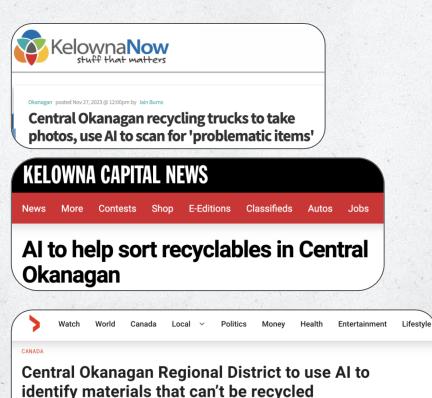

No Flexible Plastics

(crinkly wranners, stretchy plastic, etc.

No Batteries

The Central Okanagan's curbside recycling program will soon test artificial intelligence (AI) technology to improve overall waste diversion efforts by detecting when the wrong material lands in your recycling cart - and letting you know about it in real time.

By Kathy Michaels · Global News

Posted November 27, 2023 12:18 pm · 2 min read